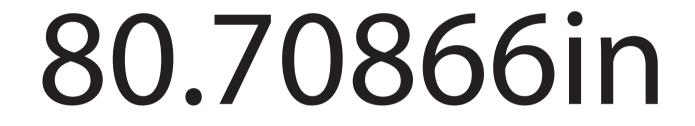

# **Finished size** 27.56" W x 15.74" D x 38.58" H

### Bleed Line

Art elements must extend to this line to account for slight inaccuracies when trimming

#### Trim Line

Any text/logo/images past this line will be trimmed off

### Safety Line

Important text/logos should not extend past this line

## File color mode must be CMYK

All text must be outlined (type Menu -> Create Outlines)

## Embed or include linked images in separate folder

 If Pantone color matching in required, specify the colors in the artwork

Resolution must be 150 ppi at full size

 Make sure to turn off or delete all other layers on finished artwork before sending and make sure artwork is a flatten file (if using Photoshop).













|  |  |  | • |  |
|--|--|--|---|--|
|  |  |  |   |  |
|  |  |  |   |  |
|  |  |  |   |  |
|  |  |  |   |  |
|  |  |  |   |  |
|  |  |  |   |  |