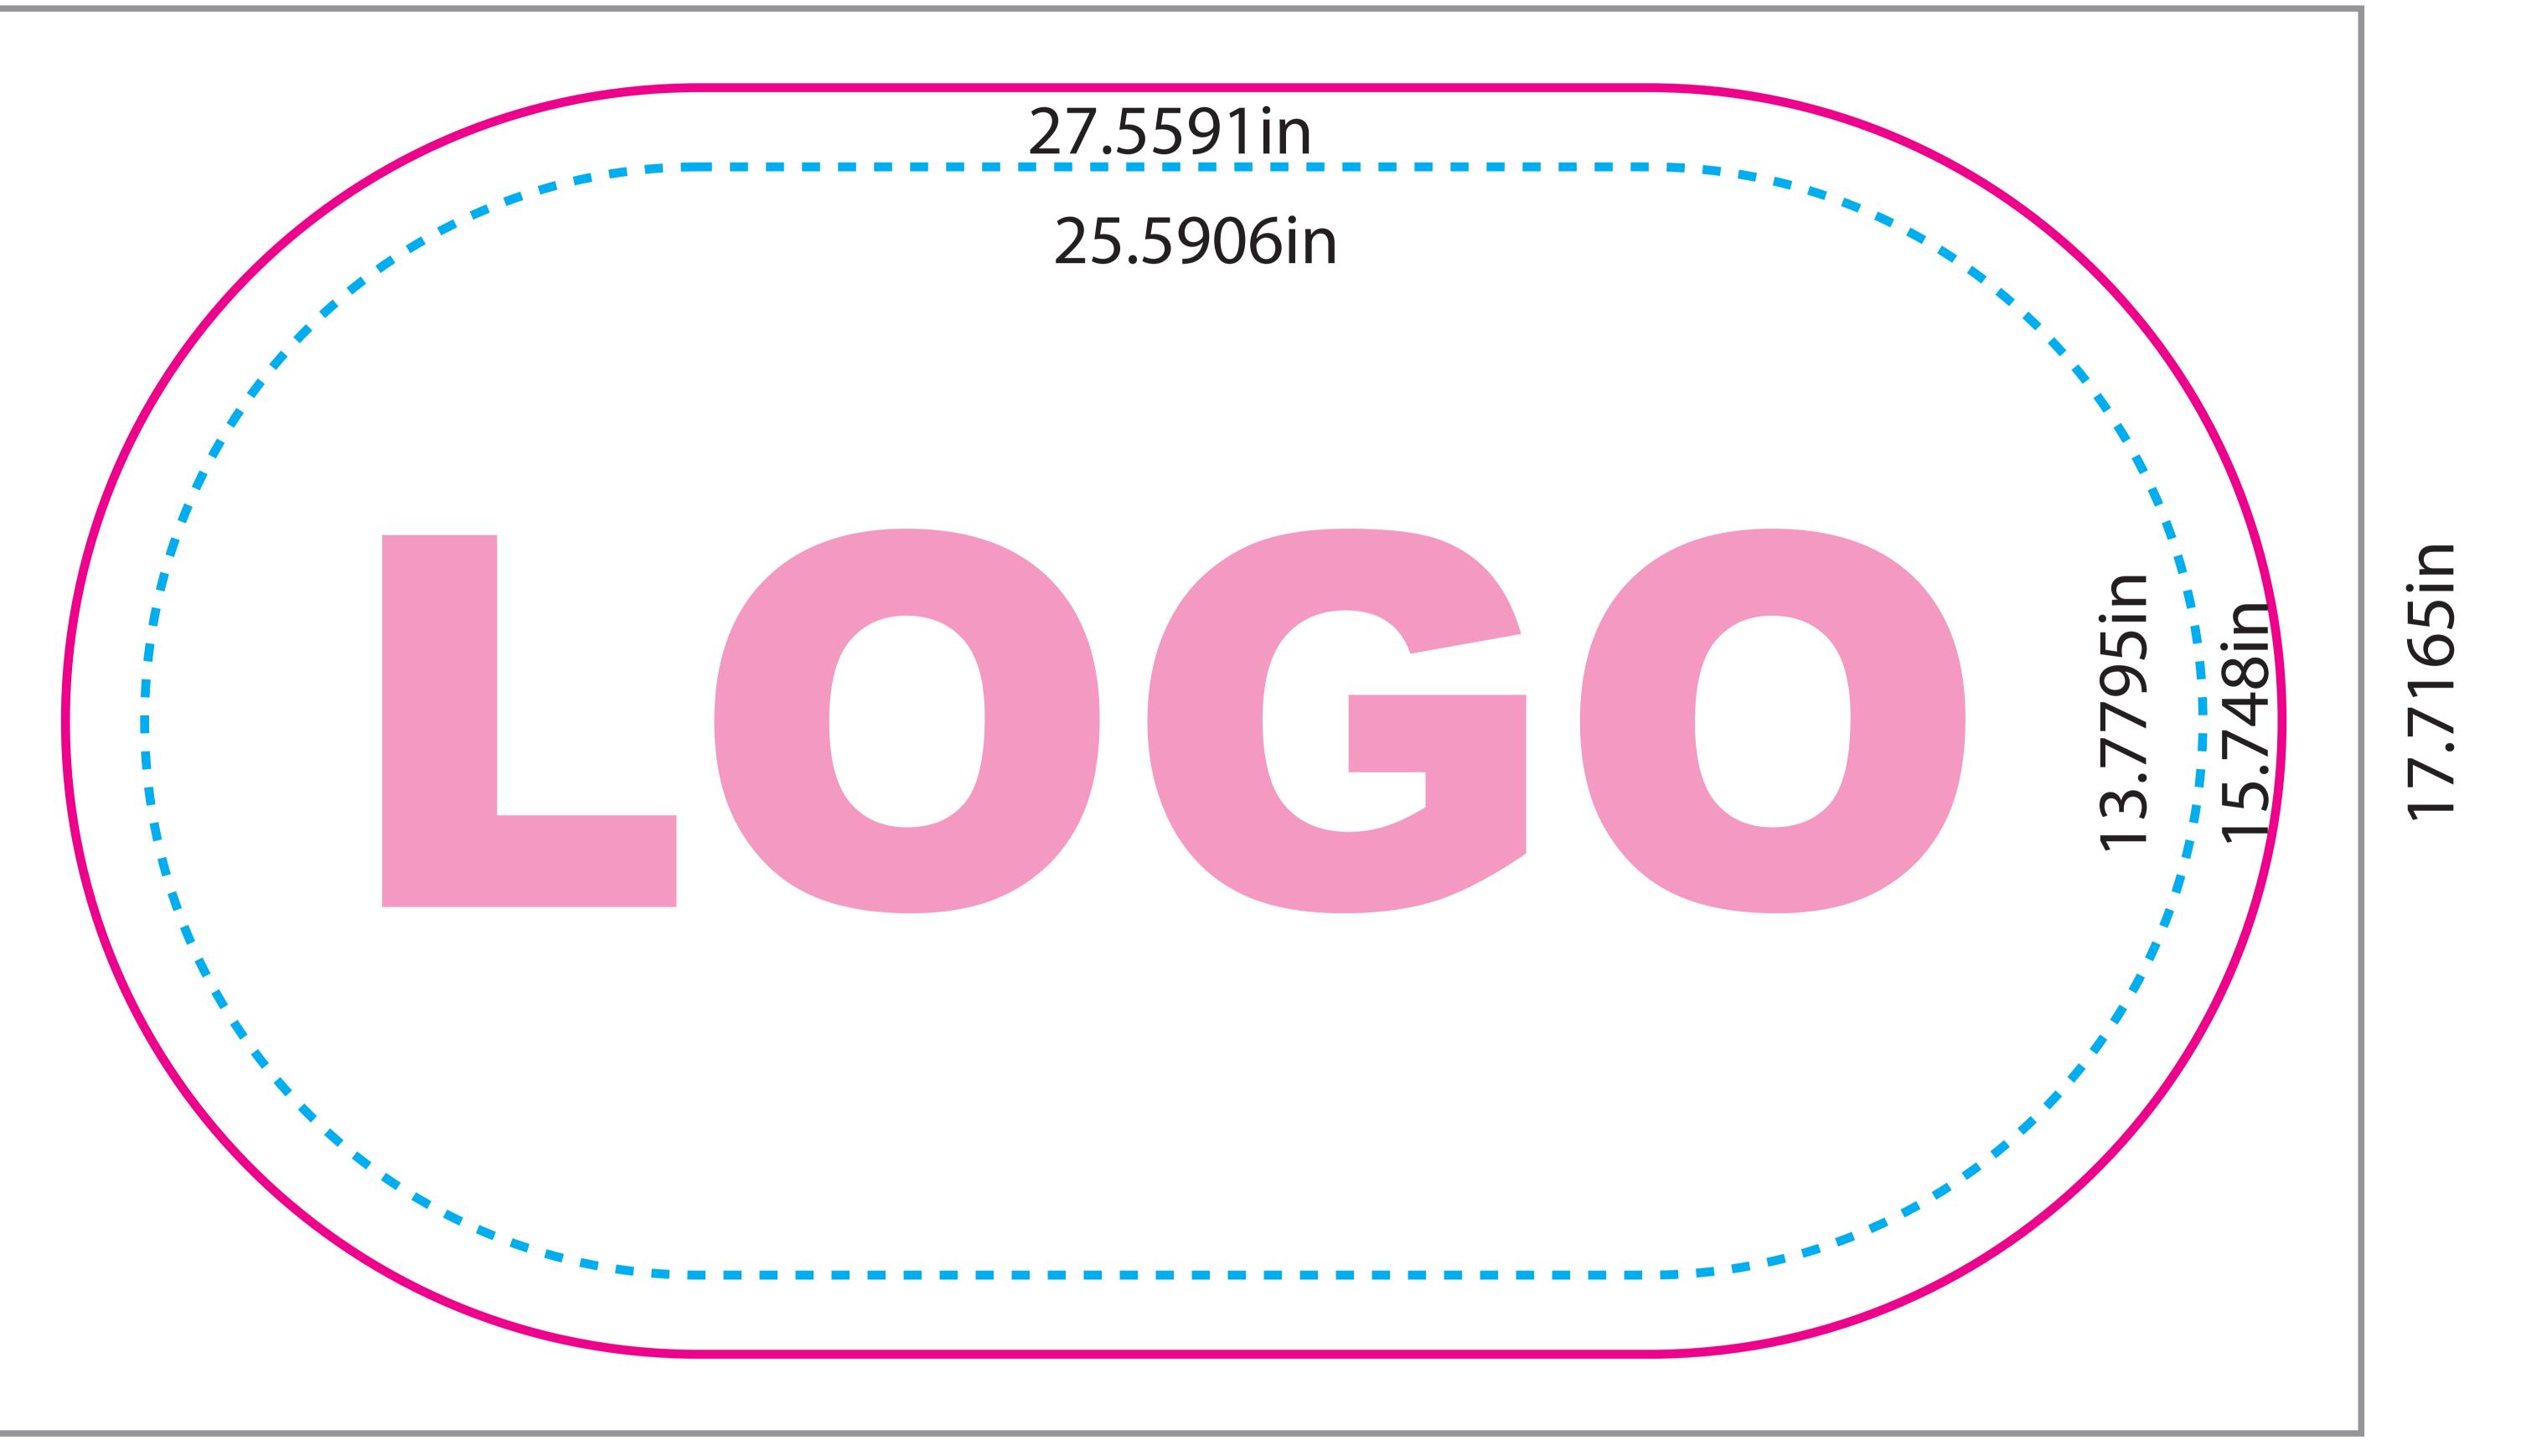

# **Finished size** 27.56" W x 15.74" D x 38.58" H

### Bleed Line

Art elements must extend to this line to account for slight inaccuracies when trimming

#### Trim Line

Any text/logo/images past this line will be trimmed off

### Safety Line

Important text/logos should not extend past this line